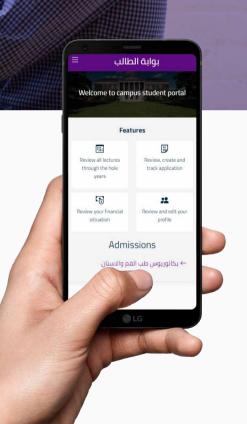

## Campus Student Portal

#### What is Campus student portal?

Student portal is a tool integrated by Campus aimed towards achieving better academic experience for students.

### How can the portal benifits the students?

- Future students apply to their desired programs.
- keep track of all lectures and activities by browsing the calendar and schedule.
- students can keep track of their GPA and CGPA scores.
- doing all the financial commitments and more.
- linked to online courses integrated with LMS.